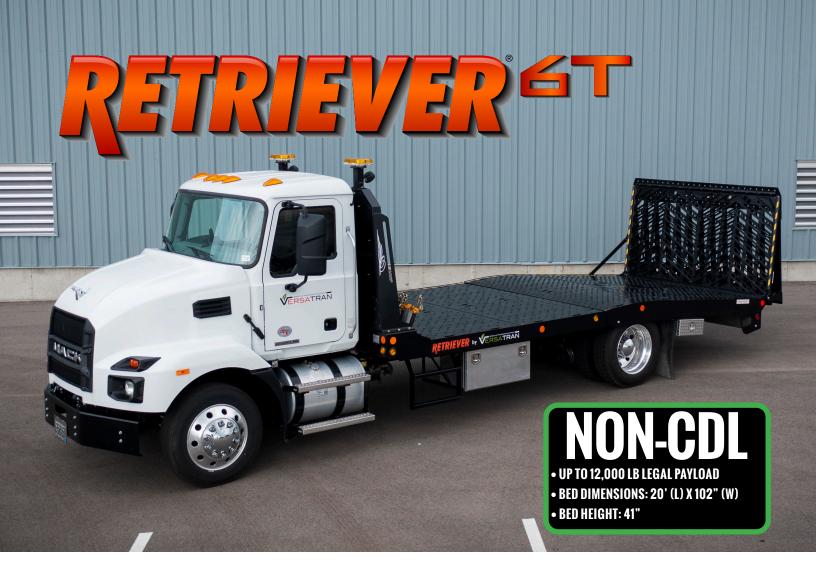

## THE RETRIEVER ADVANTAGE

## **6T FEATURES**

#### Retriever Model 6T, 12,000lb. Rating for Single Rear-Axle Trucks

20' (L) X 102" (W) bed, Single Stage Ramp

#### **Retriever 6T Features Include:**

- Air Operated Deck & 3-Position Ramp, single-stage
- Premium-quality Firestone® Airbags
- Exclusive No-Idle Operating System
- High Strength Steel Deck
- Key Slot Tie-Down Points 68 Total
- · High Strength Steel Headboard
- Slip-Resistant, Punched Tread to provide traction
- Lockable, Lighted Aluminum Control boxes (Primary and Remote)
- All LED Lighting
- · Weatherproof Wiring Harnesses Throughout
- · Class 4 Receiver Hitch
- 7-Way Blade Trailer Socket
- Electric Brake Controller
- Deck Access Steps
- 15,000 lb. Warn® Electric Winch, Center Mounted
- Wireless Radio Remote Controls, all deck and winch functions
- Under Deck Chain Storage Boxes (4)
- Chain Binder Storage Racks
- Tool Box, Aluminum, Left, 18" x 18" x 36" Single Door
- LED Dual Mini Light Bar (11")
- Extra-High Intensity Amber Flashing Side Beacons (4 total)
- LED Work Lights, Upper (2) & Lower (2)
- · Back-up Camera System, Single Camera