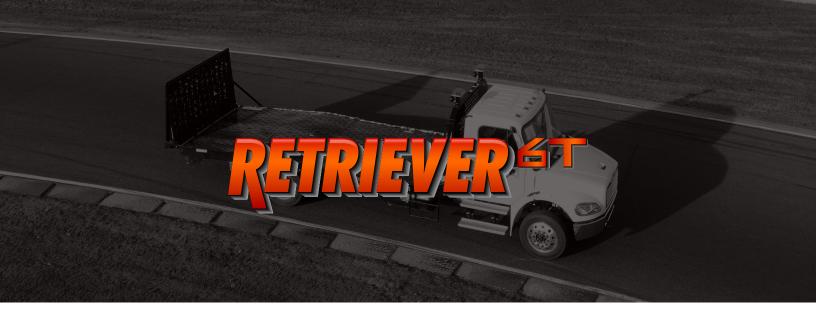

## THE RETRIEVER ADVANTAGE

### No Idle System ™

Load and unload payloads up to 12,000 lbs.\* with the truck's engine turned OFF

### **Patented Bed Design**

The Retriever's curved deck creates the lowest loading angle of any similar product

**Greater Flexibility** 

One Retriever can do the work of several different types of trucks

## **6T FEATURES**

#### Retriever Model 6T, 12,000lb. Rating for Single Rear-Axle Trucks

20' (L) X 102" (W) bed, Single Stage Ramp