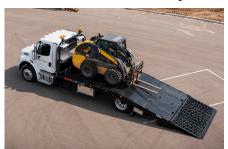

### No Idle System ™

Load and unload payloads up to 12,000 lbs.\* with the truck's engine turned OFF

### **Patented Bed Design**

The Retriever's curved deck creates the lowest loading angle of any similar product

**Greater Flexibility** 

One Retriever can do the work of several different types of trucks